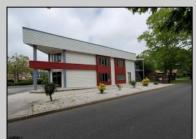

## **COMMENTS**

PRIME 3600+ SQ FT OFFICE BUILDING WITH 1800+ SQ FT BASEMENT IN GREAT NORTHFIELD LOCATION. EACH 1800+ SQ FT FLOOR INCLUDES RECEPTION AREA, CONFERENCE ROOM AND 4 OFFICES. PROPERTY IS LEASED TO BANK ON FIRST LEVEL AND CASINO COMPANY ON SECOND LEVEL.

| 7.11.2 07.011.10 00.111.1 01.1 02.00.112 22.122. |                                    |                                             |                                           |
|--------------------------------------------------|------------------------------------|---------------------------------------------|-------------------------------------------|
| PROPERTY DETAILS                                 |                                    |                                             |                                           |
| OutsideFeatures<br>Sign                          | ParkingGarage<br>11 or More Spaces | Basement<br>6 Ft. or More H<br>Room<br>Full | Heating<br>lead Forced Air<br>Gas-Natural |
| Cooling<br>Central                               | HotWater<br>Gas                    | Water<br>Public                             | Sewer<br>Public Sewer                     |