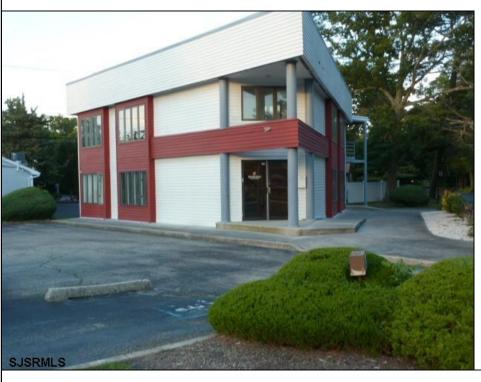

## **COMMENTS**

PRIME 3600+ SQ FT OFFICE BUILDING WITH 1800+ SQ FT BASEMENT IN GREAT NORTHFIELD LOCATION. EACH 1800+ SQ FT FLOOR INCLUDES RECEPTION AREA, CONFERENCE ROOM AND 4 OFFICES. PROPERTY IS LEASED TO BANK ON FIRST LEVEL AND CASINO COMPANY ON SECOND LEVEL.