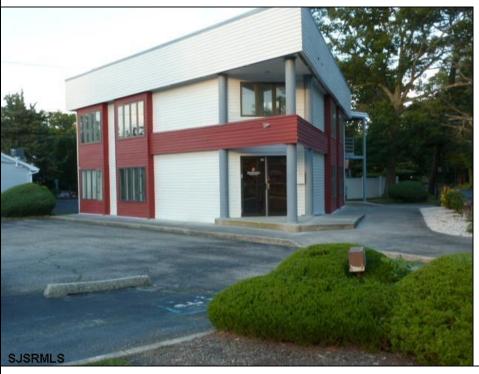

## **COMMENTS**

PRIME 3600+ SQ FT OFFICE BUILDING WITH 1800+ SQ FT BASEMENT IN GREAT NORTHFIELD LOCATION. EACH 1800+ SQ FT FLOOR INCLUDES RECEPTION AREA, CONFERENCE ROOM AND 4 OFFICES. PROPERTY IS LEASED TO BANK ON FIRST LEVEL AND CASINO COMPANY ON SECOND LEVEL.