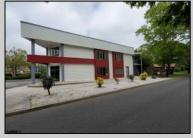

## **COMMENTS**

PRIME 3600+ SQ FT OFFICE BUILDING WITH 1800+ SQ FT BASEMENT IN GREAT NORTHFIELD LOCATION. EACH 1800+ SQ FT FLOOR INCLUDES RECEPTION AREA, CONFERENCE ROOM AND 4 OFFICES. PROPERTY IS LEASED TO BANK ON FIRST LEVEL AND CASINO COMPANY ON SECOND LEVEL.