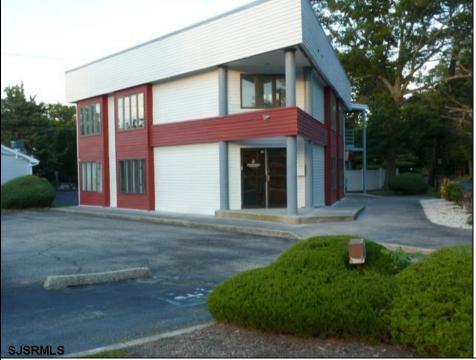

## COMMENTS

PRIME 3600+ SQ FT OFFICE BUILDING WITH 1800+ SQ FT BASEMENT IN GREAT NORTHFIELD LOCATION. EACH 1800+ SQ FT FLOOR INCLUDES RECEPTION AREA, CONFERENCE ROOM AND 4 OFFICES. PROPERTY IS LEASED TO BANK ON FIRST LEVEL AND CASINO COMPANY ON SECOND LEVEL.

| PROPERTY DETAILS        |                                    |                                               |                                         |
|-------------------------|------------------------------------|-----------------------------------------------|-----------------------------------------|
| OutsideFeatures<br>Sign | ParkingGarage<br>11 or More Spaces | Basement<br>6 Ft. or More Hea<br>Room<br>Full | Heating<br>ad Forced Air<br>Gas-Natural |
| Cooling<br>Central      | HotWater<br>Gas                    | Water<br>Public                               | Sewer<br>Public Sewer                   |