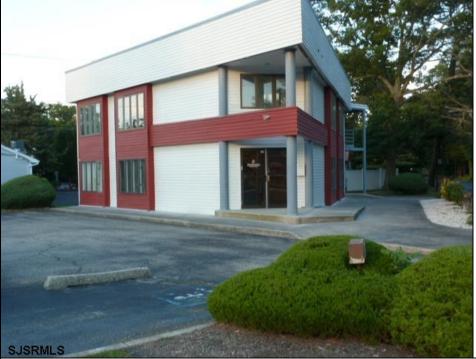

## COMMENTS

PRIME 3600+ SQ FT OFFICE BUILDING WITH 1800+ SQ FT BASEMENT IN GREAT NORTHFIELD LOCATION. EACH 1800+ SQ FT FLOOR INCLUDES RECEPTION AREA, CONFERENCE ROOM AND 4 OFFICES. PROPERTY IS LEASED TO BANK ON FIRST LEVEL AND CASINO COMPANY ON SECOND LEVEL.