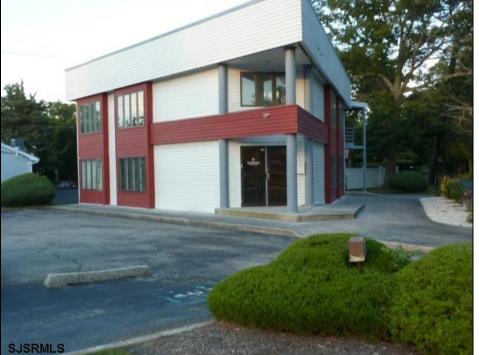

## COMMENTS

PRIME 3600+ SQ FT OFFICE BUILDING WITH 1800+ SQ FT BASEMENT IN GREAT NORTHFIELD LOCATION. EACH 1800+ SQ FT FLOOR INCLUDES RECEPTION AREA, CONFERENCE ROOM AND 4 OFFICES. PROPERTY IS LEASED TO BANK ON FIRST LEVEL