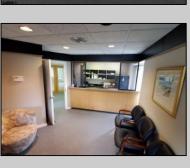

## **COMMENTS**

PRIME 3600+ SQ FT OFFICE BUILDING WITH 1800+ SQ FT BASEMENT IN GREAT NORTHFIELD LOCATION. EACH 1800+ SQ FT FLOOR INCLUDES RECEPTION AREA, CONFERENCE ROOM AND 4 OFFICES. PROPERTY IS LEASED TO BANK ON FIRST LEVEL AND CASINO COMPANY ON SECOND LEVEL.