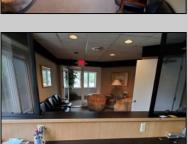

## **COMMENTS**

PRIME 3600+ SQ FT OFFICE BUILDING WITH 1800+ SQ FT BASEMENT IN GREAT NORTHFIELD LOCATION. EACH 1800+ SQ FT FLOOR INCLUDES RECEPTION AREA, CONFERENCE ROOM AND 4 OFFICES. PROPERTY IS LEASED TO BANK ON FIRST LEVEL AND CASINO COMPANY ON SECOND LEVEL.