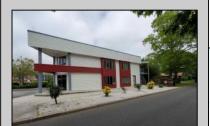

## **COMMENTS**

PRIME 3600+ SQ FT OFFICE BUILDING WITH 1800+ SQ FT BASEMENT IN GREAT NORTHFIELD LOCATION. EACH 1800+ SQ FT FLOOR INCLUDES RECEPTION AREA, CONFERENCE ROOM AND 4 OFFICES. PROPERTY IS LEASED TO BANK ON FIRST LEVEL AND CASINO COMPANY ON SECOND LEVEL