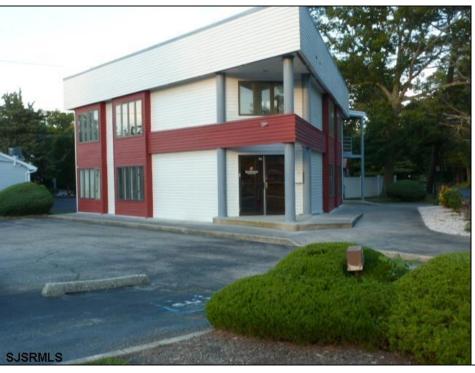

## **COMMENTS**

PRIME 3600+ SQ FT OFFICE BUILDING WITH 1800+ SQ FT BASEMENT IN GREAT NORTHFIELD LOCATION. EACH 1800+ SQ FT FLOOR INCLUDES RECEPTION AREA, CONFERENCE ROOM AND 4 OFFICES. PROPERTY IS LEASED TO BANK ON FIRST LEVEL AND CASINO COMPANY ON SECOND LEVEL