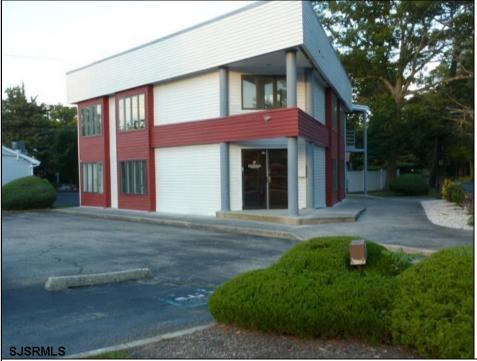

## COMMENTS

PRIME 3600+ SQ FT OFFICE BUILDING WITH 1800+ SQ FT BASEMENT IN GREAT NORTHFIELD LOCATION. EACH 1800+ SQ FT FLOOR INCLUDES RECEPTION AREA, CONFERENCE ROOM AND 4 OFFICES. PROPERTY IS LEASED TO BANK ON FIRST LEVEL AND CASINO COMPANY ON SECOND LEVEL.