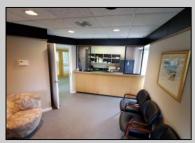

## COMMENTS

PRIME 3600+ SQ FT OFFICE BUILDING WITH 1800+ SQ FT BASEMENT IN GREAT NORTHFIELD LOCATION. EACH 1800+ SQ FT FLOOR INCLUDES RECEPTION AREA, CONFERENCE ROOM AND 4 OFFICES. PROPERTY IS LEASED TO BANK ON FIRST LEVEL AND CASINO COMPANY ON SECOND LEVEL.