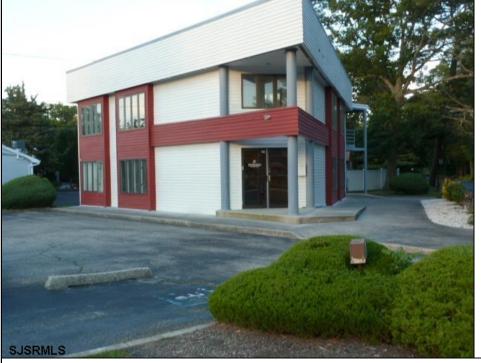

## **COMMENTS**

PRIME 3600+ SQ FT OFFICE BUILDING WITH 1800+ SQ FT BASEMENT IN GREAT NORTHFIELD LOCATION. EACH 1800+ SQ FT FLOOR INCLUDES RECEPTION AREA, CONFERENCE ROOM AND 4 OFFICES. PROPERTY IS LEASED TO BANK ON FIRST LEVEL AND CASINO COMPANY ON SECOND LEVEL.