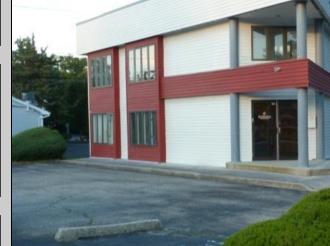

## COMMENTS

PRIME 3600+ SQ FT OFFICE BUILDING WITH 1800+ SQ FT BASEMENT IN GREAT NORTHFIELD LOCATION. EACH 1800+ SQ FT FLOOR INCLUDES RECEPTION AREA, CONFERENCE ROOM AND 4 OFFICES. PROPERTY IS LEASED TO BANK ON FIRST LEVEL AND CASING COMPANY ON SECOND LEVEL.