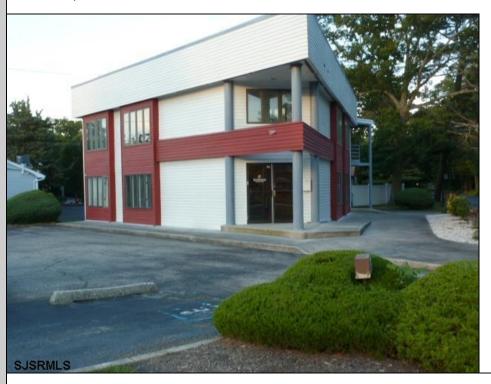

## **COMMENTS**

PRIME 3600+ SQ FT OFFICE BUILDING WITH 1800+ SQ FT BASEMENT IN GREAT NORTHFIELD LOCATION. EACH 1800+ SQ FT FLOOR INCLUDES RECEPTION AREA, CONFERENCE ROOM AND 4 OFFICES. PROPERTY IS LEASED TO BANK ON FIRST LEVEL AND CASINO COMPANY ON SECOND LEVEL.