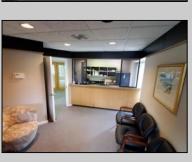

## **COMMENTS**

PRIME 3600+ SQ FT OFFICE BUILDING WITH 1800+ SQ FT BASEMENT IN GREAT NORTHFIELD LOCATION. EACH 1800+ SQ FT FLOOR INCLUDES RECEPTION AREA, CONFERENCE ROOM AND 4 OFFICES. PROPERTY IS LEASED TO BANK ON FIRST LEVEL AND CASINO COMPANY ON SECOND LEVEL.