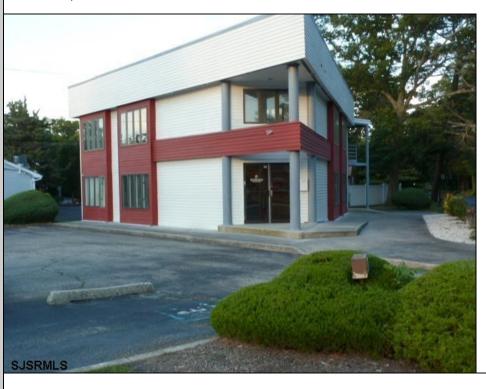

## **COMMENTS**

PRIME 3600+ SQ FT OFFICE BUILDING WITH 1800+ SQ FT BASEMENT IN GREAT NORTHFIELD LOCATION. EACH 1800+ SQ FT FLOOR INCLUDES RECEPTION AREA, CONFERENCE ROOM AND 4 OFFICES. PROPERTY IS LEASED TO BANK ON FIRST LEVEL AND CASINO COMPANY ON SECOND LEVEL.