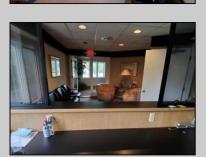

## **COMMENTS**

PRIME 3600+ SQ FT OFFICE BUILDING WITH 1800+ SQ FT BASEMENT IN GREAT NORTHFIELD LOCATION. EACH 1800+ SQ FT FLOOR INCLUDES RECEPTION AREA, CONFERENCE ROOM AND 4 OFFICES. PROPERTY IS LEASED TO BANK ON FIRST LEVEL AND CASINO COMPANY ON SECOND LEVEL.