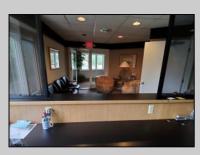

## COMMENTS

PRIME 3600+ SQ FT OFFICE BUILDING WITH 1800+ SQ FT BASEMENT IN GREAT NORTHFIELD LOCATION. EACH 1800+ SQ FT FLOOR INCLUDES RECEPTION AREA, CONFERENCE ROOM AND 4 OFFICES. PROPERTY IS LEASED TO BANK ON FIRST LEVEL AND CASINO COMPANY ON SECOND LEVEL.