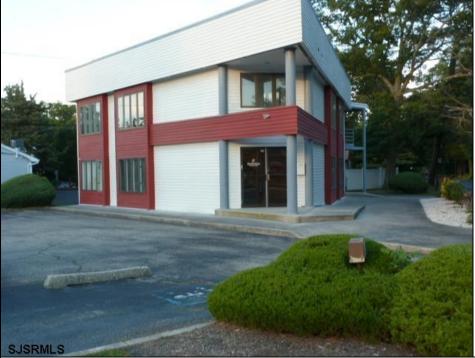

## COMMENTS

PRIME 3600+ SQ FT OFFICE BUILDING WITH 1800+ SQ FT BASEMENT IN GREAT NORTHFIELD LOCATION. EACH 1800+ SQ FT FLOOR INCLUDES RECEPTION AREA, CONFERENCE ROOM AND 4 OFFICES. PROPERTY IS LEASED TO BANK ON FIRST LEVEL AND CASINO COMPANY ON SECOND LEVEL.