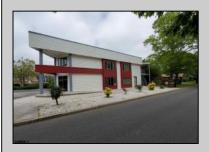

## COMMENTS

PRIME 3600+ SQ FT OFFICE BUILDING WITH 1800+ SQ FT BASEMENT IN GREAT NORTHFIELD LOCATION. EACH 1800+ SQ FT FLOOR INCLUDES RECEPTION AREA, CONFERENCE ROOM AND 4 OFFICES. PROPERTY IS LEASED TO BANK ON FIRST LEVEL AND CASINO COMPANY ON SECOND LEVEL.