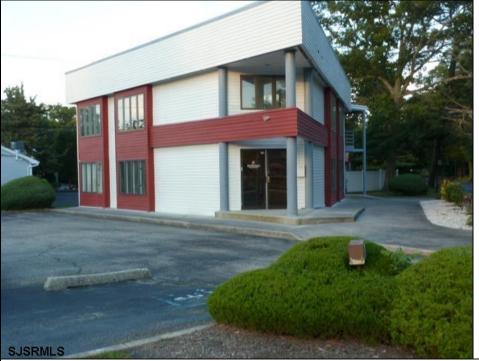

## COMMENTS

PRIME 3600+ SQ FT OFFICE BUILDING WITH 1800+ SQ FT BASEMENT IN GREAT NORTHFIELD LOCATION. EACH 1800+ SQ FT FLOOR INCLUDES RECEPTION AREA, CONFERENCE ROOM AND 4 OFFICES. PROPERTY IS LEASED TO BANK ON FIRST LEVEL AND CASINO COMPANY ON SECOND LEVEL.