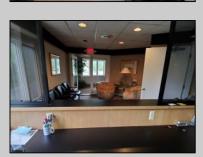

## **COMMENTS**

PRIME 3600+ SQ FT OFFICE BUILDING WITH 1800+ SQ FT BASEMENT IN GREAT NORTHFIELD LOCATION. EACH 1800+ SQ FT FLOOR INCLUDES RECEPTION AREA, CONFERENCE ROOM AND 4 OFFICES. PROPERTY IS LEASED TO BANK ON FIRST LEVEL AND CASINO COMPANY ON SECOND LEVEL.