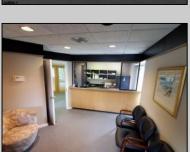

## **COMMENTS**

PRIME 3600+ SQ FT OFFICE BUILDING WITH 1800+ SQ FT BASEMENT IN GREAT NORTHFIELD LOCATION. EACH 1800+ SQ FT FLOOR INCLUDES RECEPTION AREA, CONFERENCE ROOM AND 4 OFFICES. PROPERTY IS LEASED TO BANK ON FIRST LEVEL AND CASINO COMPANY ON SECOND LEVEL.