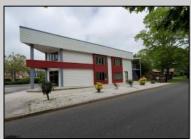

## **COMMENTS**

PRIME 3600+ SQ FT OFFICE BUILDING WITH 1800+ SQ FT BASEMENT IN GREAT NORTHFIELD LOCATION. EACH 1800+ SQ FT FLOOR INCLUDES RECEPTION AREA, CONFERENCE ROOM AND 4 OFFICES. PROPERTY IS LEASED TO BANK ON FIRST LEVEL AND CASINO COMPANY ON SECOND LEVEL.