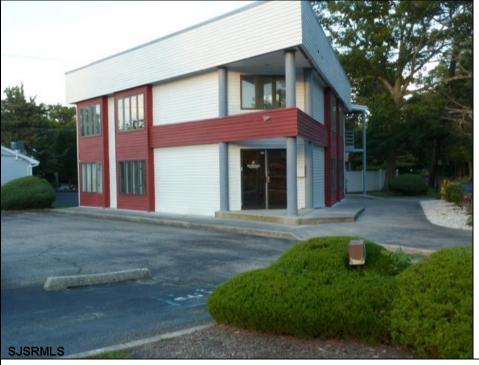

## COMMENTS

PRIME 3600+ SQ FT OFFICE BUILDING WITH 1800+ SQ FT BASEMENT IN GREAT NORTHFIELD LOCATION. EACH 1800+ SQ FT FLOOR INCLUDES RECEPTION AREA, CONFERENCE ROOM AND 4 OFFICES. PROPERTY IS LEASED TO BANK ON FIRST LEVEL AND CASINO COMPANY ON SECOND LEVEL.