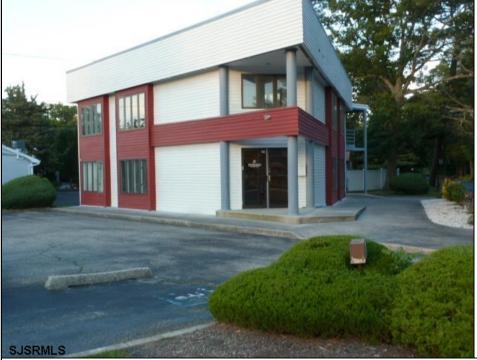

## COMMENTS

PRIME 3600+ SQ FT OFFICE BUILDING WITH 1800+ SQ FT BASEMENT IN GREAT NORTHFIELD LOCATION. EACH 1800+ SQ FT FLOOR INCLUDES RECEPTION AREA, CONFERENCE ROOM AND 4 OFFICES. PROPERTY IS LEASED TO BANK ON FIRST LEVEL AND CASINO COMPANY ON SECOND LEVEL.

| PROPERTY DETAILS        |                                    |                                               |                                        |
|-------------------------|------------------------------------|-----------------------------------------------|----------------------------------------|
| OutsideFeatures<br>Sign | ParkingGarage<br>11 or More Spaces | Basement<br>6 Ft. or More Hea<br>Room<br>Full | Heating<br>d Forced Air<br>Gas-Natural |
| Cooling<br>Central      | HotWater<br>Gas                    | Water<br>Public                               | Sewer<br>Public Sewer                  |