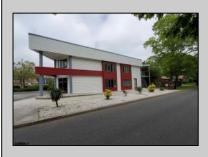

## COMMENTS

PRIME 3600+ SQ FT OFFICE BUILDING WITH 1800+ SQ FT BASEMENT IN GREAT NORTHFIELD LOCATION. EACH 1800+ SQ FT FLOOR INCLUDES RECEPTION AREA, CONFERENCE ROOM AND 4 OFFICES. PROPERTY IS LEASED TO BANK ON FIRST LEVEL AND CASINO COMPANY ON SECOND LEVEL.