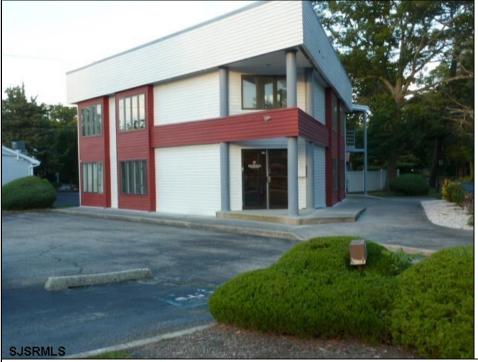

## COMMENTS

PRIME 3600+ SQ FT OFFICE BUILDING WITH 1800+ SQ FT BASEMENT IN GREAT NORTHFIELD LOCATION. EACH 1800+ SQ FT FLOOR INCLUDES RECEPTION AREA, CONFERENCE ROOM AND 4 OFFICES. PROPERTY IS LEASED TO BANK ON FIRST LEVEL AND CASINO COMPANY ON SECOND LEVEL.