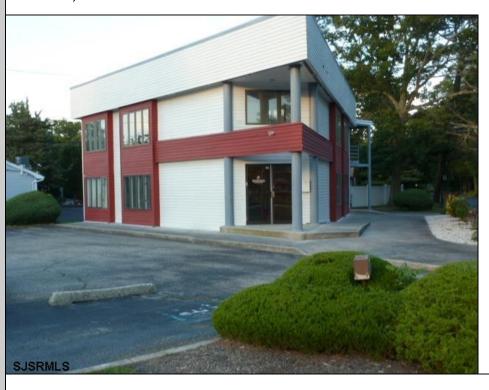

## **COMMENTS**

PRIME 3600+ SQ FT OFFICE BUILDING WITH 1800+ SQ FT BASEMENT IN GREAT NORTHFIELD LOCATION. EACH 1800+ SQ FT FLOOR INCLUDES RECEPTION AREA, CONFERENCE ROOM AND 4 OFFICES. PROPERTY IS LEASED TO BANK ON FIRST LEVEL AND CASINO COMPANY ON SECOND LEVEL.