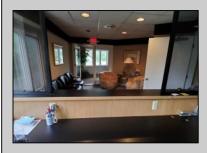

## **COMMENTS**

PRIME 3600+ SQ FT OFFICE BUILDING WITH 1800+ SQ FT BASEMENT IN GREAT NORTHFIELD LOCATION. EACH 1800+ SQ FT FLOOR INCLUDES RECEPTION AREA, CONFERENCE ROOM AND 4 OFFICES. PROPERTY IS LEASED TO BANK ON FIRST LEVEL AND CASINO COMPANY ON SECOND LEVEL