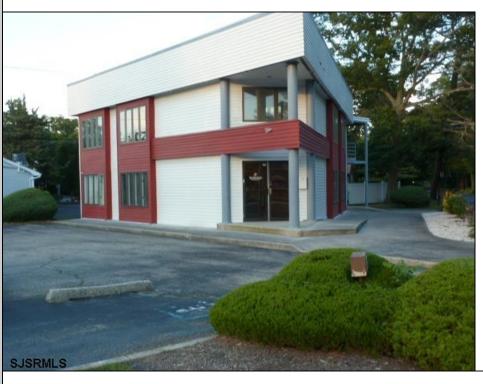

## **COMMENTS**

PRIME 3600+ SQ FT OFFICE BUILDING WITH 1800+ SQ FT BASEMENT IN GREAT NORTHFIELD LOCATION. EACH 1800+ SQ FT FLOOR INCLUDES RECEPTION AREA, CONFERENCE ROOM AND 4 OFFICES. PROPERTY IS LEASED TO BANK ON FIRST LEVEL AND CASINO COMPANY ON SECOND LEVEL