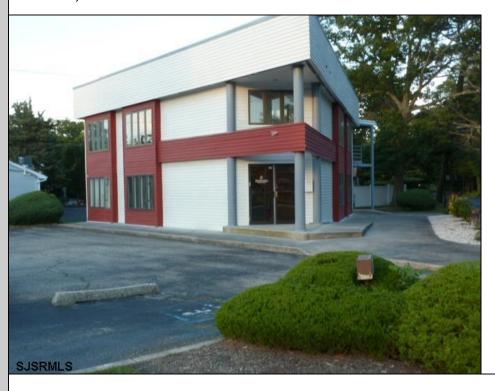

## **COMMENTS**

PRIME 3600+ SQ FT OFFICE BUILDING WITH 1800+ SQ FT BASEMENT IN GREAT NORTHFIELD LOCATION. EACH 1800+ SQ FT FLOOR INCLUDES RECEPTION AREA, CONFERENCE ROOM AND 4 OFFICES. PROPERTY IS LEASED TO BANK ON FIRST LEVEL AND CASINO COMPANY ON SECOND LEVEL