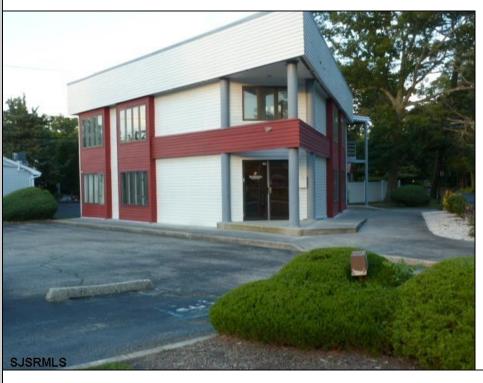

## **COMMENTS**

PRIME 3600+ SQ FT OFFICE BUILDING WITH 1800+ SQ FT BASEMENT IN GREAT NORTHFIELD LOCATION. EACH 1800+ SQ FT FLOOR INCLUDES RECEPTION AREA, CONFERENCE ROOM AND 4 OFFICES. PROPERTY IS LEASED TO BANK ON FIRST LEVEL AND CASINO COMPANY ON SECOND LEVEL.