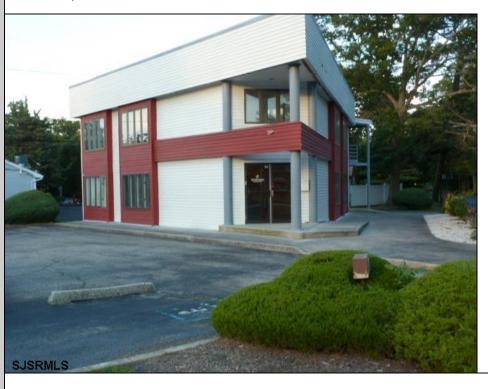

## **COMMENTS**

PRIME 3600+ SQ FT OFFICE BUILDING WITH 1800+ SQ FT BASEMENT IN GREAT NORTHFIELD LOCATION. EACH 1800+ SQ FT FLOOR INCLUDES RECEPTION AREA, CONFERENCE ROOM AND 4 OFFICES. PROPERTY IS LEASED TO BANK ON FIRST LEVEL AND CASINO COMPANY ON SECOND LEVEL.