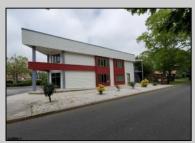

## **COMMENTS**

PRIME 3600+ SQ FT OFFICE BUILDING WITH 1800+ SQ FT BASEMENT IN GREAT NORTHFIELD LOCATION. EACH 1800+ SQ FT FLOOR INCLUDES RECEPTION AREA, CONFERENCE ROOM AND 4 OFFICES. PROPERTY IS LEASED TO BANK ON FIRST LEVEL AND CASINO COMPANY ON SECOND LEVEL.