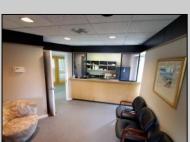

## **COMMENTS**

PRIME 3600+ SQ FT OFFICE BUILDING WITH 1800+ SQ FT BASEMENT IN GREAT NORTHFIELD LOCATION. EACH 1800+ SQ FT FLOOR INCLUDES RECEPTION AREA, CONFERENCE ROOM AND 4 OFFICES. PROPERTY IS LEASED TO BANK ON FIRST LEVEL AND CASINO COMPANY ON SECOND LEVEL.