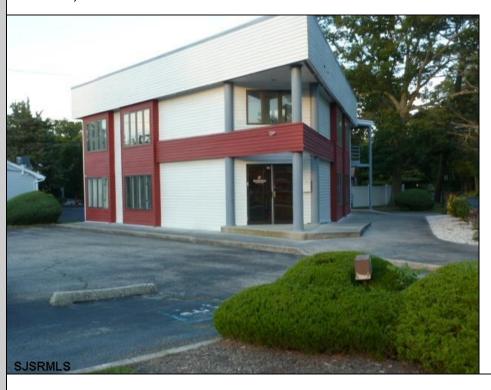

## **COMMENTS**

PRIME 3600+ SQ FT OFFICE BUILDING WITH 1800+ SQ FT BASEMENT IN GREAT NORTHFIELD LOCATION. EACH 1800+ SQ FT FLOOR INCLUDES RECEPTION AREA, CONFERENCE ROOM AND 4 OFFICES. PROPERTY IS LEASED TO BANK ON FIRST LEVEL AND CASINO COMPANY ON SECOND LEVEL.