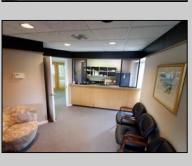

## **COMMENTS**

PRIME 3600+ SQ FT OFFICE BUILDING WITH 1800+ SQ FT BASEMENT IN GREAT NORTHFIELD LOCATION. EACH 1800+ SQ FT FLOOR INCLUDES RECEPTION AREA, CONFERENCE ROOM AND 4 OFFICES. PROPERTY IS LEASED TO BANK ON FIRST LEVEL AND CASINO COMPANY ON SECOND LEVEL.