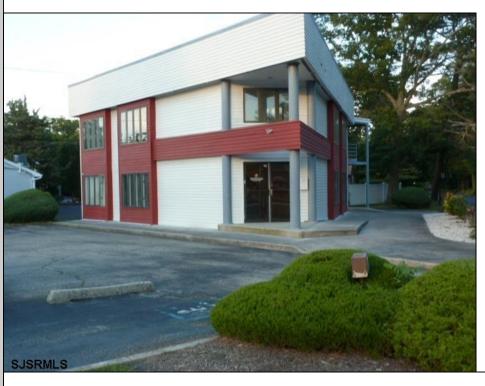

## **COMMENTS**

PRIME 3600+ SQ FT OFFICE BUILDING WITH 1800+ SQ FT BASEMENT IN GREAT NORTHFIELD LOCATION. EACH 1800+ SQ FT FLOOR INCLUDES RECEPTION AREA, CONFERENCE ROOM AND 4 OFFICES. PROPERTY IS LEASED TO BANK ON FIRST LEVEL AND CASINO COMPANY ON SECOND LEVEL. 2.5% SELLER CONCESSION TO BUYER.