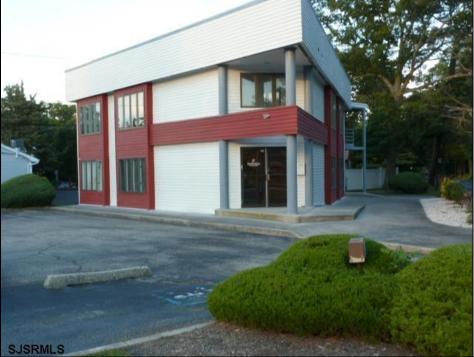

## COMMENTS

PRIME 3600+ SQ FT OFFICE BUILDING WITH 1800+ SQ FT BASEMENT IN GREAT NORTHFIELD LOCATION. EACH 1800+ SQ FT FLOOR INCLUDES RECEPTION AREA, CONFERENCE ROOM AND 4 OFFICES. PROPERTY IS LEASED TO BANK ON FIRST LEVEL AND CASINO COMPANY ON SECOND LEVEL.