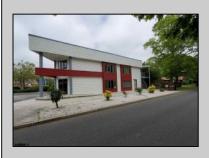

## COMMENTS

PRIME 3600+ SQ FT OFFICE BUILDING WITH 1800+ SQ FT BASEMENT IN GREAT NORTHFIELD LOCATION. EACH 1800+ SQ FT FLOOR INCLUDES RECEPTION AREA, CONFERENCE ROOM AND 4 OFFICES. PROPERTY IS LEASED TO BANK ON FIRST LEVEL AND CASINO COMPANY ON SECOND LEVEL.