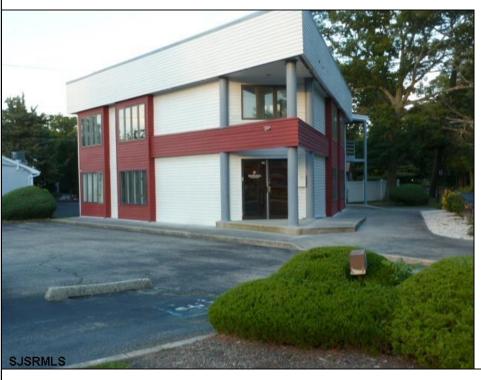

## **COMMENTS**

PRIME 3600+ SQ FT OFFICE BUILDING WITH 1800+ SQ FT BASEMENT IN GREAT NORTHFIELD LOCATION. EACH 1800+ SQ FT FLOOR INCLUDES RECEPTION AREA, CONFERENCE ROOM AND 4 OFFICES. PROPERTY IS LEASED TO BANK ON FIRST LEVEL AND CASINO COMPANY ON SECOND LEVEL.