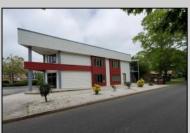

## **COMMENTS**

PRIME 3600+ SQ FT OFFICE BUILDING WITH 1800+ SQ FT BASEMENT IN GREAT NORTHFIELD LOCATION. EACH 1800+ SQ FT FLOOR INCLUDES RECEPTION AREA, CONFERENCE ROOM AND 4 OFFICES. PROPERTY IS LEASED TO BANK ON FIRST LEVEL AND CASINO COMPANY ON SECOND LEVEL.