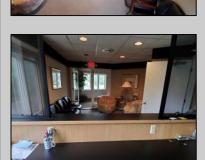

## **COMMENTS**

PRIME 3600+ SQ FT OFFICE BUILDING WITH 1800+ SQ FT BASEMENT IN GREAT NORTHFIELD LOCATION. EACH 1800+ SQ FT FLOOR INCLUDES RECEPTION AREA, CONFERENCE ROOM AND 4 OFFICES. PROPERTY IS LEASED TO BANK ON FIRST LEVEL AND CASINO COMPANY ON SECOND LEVEL.