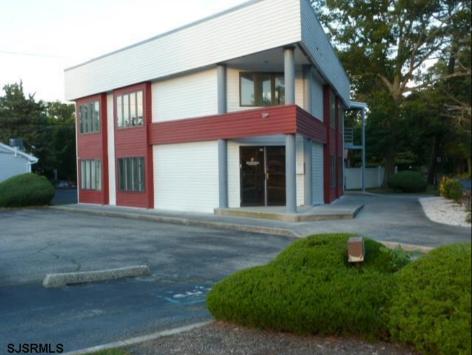

## COMMENTS

PRIME 3600+ SQ FT OFFICE BUILDING WITH 1800+ SQ FT BASEMENT IN GREAT NORTHFIELD LOCATION. EACH 1800+ SQ FT FLOOR INCLUDES RECEPTION AREA, CONFERENCE ROOM AND 4 OFFICES. PROPERTY IS LEASED TO BANK ON FIRST LEVEL AND CASINO COMPANY ON SECOND LEVEL.