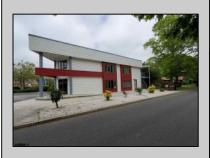

## COMMENTS

PRIME 3600+ SQ FT OFFICE BUILDING WITH 1800+ SQ FT BASEMENT IN GREAT NORTHFIELD LOCATION. EACH 1800+ SQ FT FLOOR INCLUDES RECEPTION AREA, CONFERENCE ROOM AND 4 OFFICES. PROPERTY IS LEASED TO BANK ON FIRST LEVEL AND CASINO COMPANY ON SECOND LEVEL.