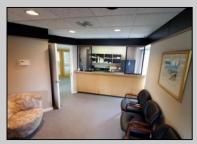

## COMMENTS

PRIME 3600+ SQ FT OFFICE BUILDING WITH 1800+ SQ FT BASEMENT IN GREAT NORTHFIELD LOCATION. EACH 1800+ SQ FT FLOOR INCLUDES RECEPTION AREA, CONFERENCE ROOM AND 4 OFFICES. PROPERTY IS LEASED TO BANK ON FIRST LEVEL AND CASINO COMPANY ON SECOND LEVEL.