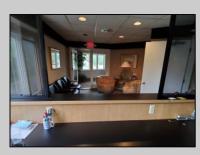

## COMMENTS

PRIME 3600+ SQ FT OFFICE BUILDING WITH 1800+ SQ FT BASEMENT IN GREAT NORTHFIELD LOCATION. EACH 1800+ SQ FT FLOOR INCLUDES RECEPTION AREA, CONFERENCE ROOM AND 4 OFFICES. PROPERTY IS LEASED TO BANK ON FIRST LEVEL AND CASINO COMPANY ON SECOND LEVEL.