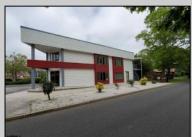

## **COMMENTS**

PRIME 3600+ SQ FT OFFICE BUILDING WITH 1800+ SQ FT BASEMENT IN GREAT NORTHFIELD LOCATION. EACH 1800+ SQ FT FLOOR INCLUDES RECEPTION AREA, CONFERENCE ROOM AND 4 OFFICES. PROPERTY IS LEASED TO BANK ON FIRST LEVEL AND CASINO COMPANY ON SECOND LEVEL.