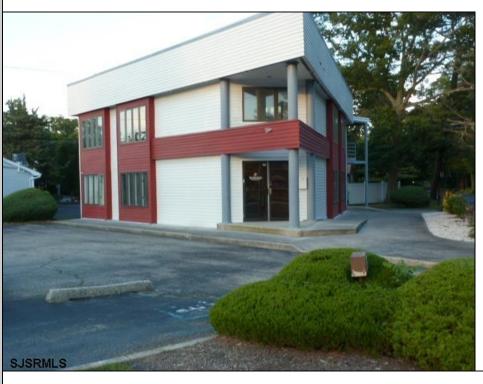

## **COMMENTS**

PRIME 3600+ SQ FT OFFICE BUILDING WITH 1800+ SQ FT BASEMENT IN GREAT NORTHFIELD LOCATION. EACH 1800+ SQ FT FLOOR INCLUDES RECEPTION AREA, CONFERENCE ROOM AND 4 OFFICES. PROPERTY IS LEASED TO BANK ON FIRST LEVEL AND CASINO COMPANY ON SECOND LEVEL.