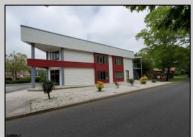

## **COMMENTS**

PRIME 3600+ SQ FT OFFICE BUILDING WITH 1800+ SQ FT BASEMENT IN GREAT NORTHFIELD LOCATION. EACH 1800+ SQ FT FLOOR INCLUDES RECEPTION AREA, CONFERENCE ROOM AND 4 OFFICES. PROPERTY IS LEASED TO BANK ON FIRST LEVEL AND CASINO COMPANY ON SECOND LEVEL.