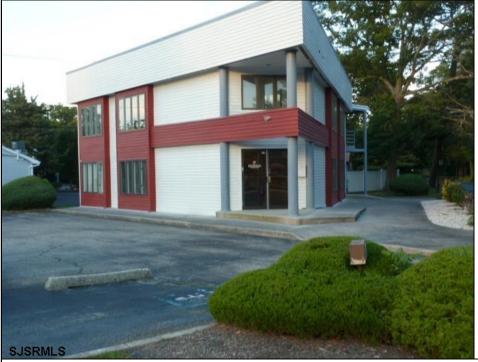

## COMMENTS

PRIME 3600+ SQ FT OFFICE BUILDING WITH 1800+ SQ FT BASEMENT IN GREAT NORTHFIELD LOCATION. EACH 1800+ SQ FT FLOOR INCLUDES RECEPTION AREA, CONFERENCE ROOM AND 4 OFFICES. PROPERTY IS LEASED TO BANK ON FIRST LEVEL AND CASINO COMPANY ON SECOND LEVEL.

| PROPERTY DETAILS        |                                    |                                               |                                         |
|-------------------------|------------------------------------|-----------------------------------------------|-----------------------------------------|
| OutsideFeatures<br>Sign | ParkingGarage<br>11 or More Spaces | Basement<br>6 Ft. or More Hea<br>Room<br>Full | Heating<br>ad Forced Air<br>Gas-Natural |
| Cooling<br>Central      | HotWater<br>Gas                    | Water<br>Public                               | Sewer<br>Public Sewer                   |