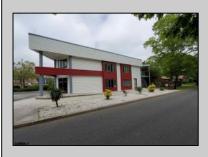

## COMMENTS

PRIME 3600+ SQ FT OFFICE BUILDING WITH 1800+ SQ FT BASEMENT IN GREAT NORTHFIELD LOCATION. EACH 1800+ SQ FT FLOOR INCLUDES RECEPTION AREA, CONFERENCE ROOM AND 4 OFFICES. PROPERTY IS LEASED TO BANK ON FIRST LEVEL AND CASINO COMPANY ON SECOND LEVEL.

| PROPERTY DETAILS        |                                    |                                               |                                         |
|-------------------------|------------------------------------|-----------------------------------------------|-----------------------------------------|
| OutsideFeatures<br>Sign | ParkingGarage<br>11 or More Spaces | Basement<br>6 Ft. or More Hea<br>Room<br>Full | Heating<br>ad Forced Air<br>Gas-Natural |
| Cooling<br>Central      | HotWater<br>Gas                    | Water<br>Public                               | Sewer<br>Public Sewer                   |