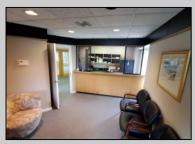

## COMMENTS

PRIME 3600+ SQ FT OFFICE BUILDING WITH 1800+ SQ FT BASEMENT IN GREAT NORTHFIELD LOCATION. EACH 1800+ SQ FT FLOOR INCLUDES RECEPTION AREA, CONFERENCE ROOM AND 4 OFFICES. PROPERTY IS LEASED TO BANK ON FIRST LEVEL AND CASINO COMPANY ON SECOND LEVEL.