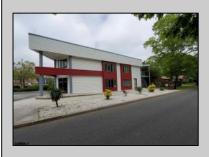

## COMMENTS

PRIME 3600+ SQ FT OFFICE BUILDING WITH 1800+ SQ FT BASEMENT IN GREAT NORTHFIELD LOCATION. EACH 1800+ SQ FT FLOOR INCLUDES RECEPTION AREA, CONFERENCE ROOM AND 4 OFFICES. PROPERTY IS LEASED TO BANK ON FIRST LEVEL AND CASINO COMPANY ON SECOND LEVEL.