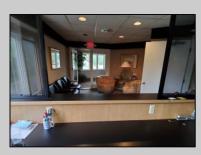

## COMMENTS

PRIME 3600+ SQ FT OFFICE BUILDING WITH 1800+ SQ FT BASEMENT IN GREAT NORTHFIELD LOCATION. EACH 1800+ SQ FT FLOOR INCLUDES RECEPTION AREA, CONFERENCE ROOM AND 4 OFFICES. PROPERTY IS LEASED TO BANK ON FIRST LEVEL AND CASINO COMPANY ON SECOND LEVEL.