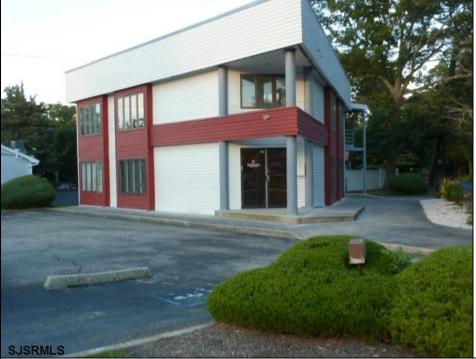

## COMMENTS

PRIME 3600+ SQ FT OFFICE BUILDING WITH 1800+ SQ FT BASEMENT IN GREAT NORTHFIELD LOCATION. EACH 1800+ SQ FT FLOOR INCLUDES RECEPTION AREA, CONFERENCE ROOM AND 4 OFFICES. PROPERTY IS LEASED TO BANK ON FIRST LEVEL AND CASINO COMPANY ON SECOND LEVEL.

| PROPERTY DETAILS        |                                    |                                               |                                         |
|-------------------------|------------------------------------|-----------------------------------------------|-----------------------------------------|
| OutsideFeatures<br>Sign | ParkingGarage<br>11 or More Spaces | Basement<br>6 Ft. or More Hea<br>Room<br>Full | Heating<br>ad Forced Air<br>Gas-Natural |
| Cooling<br>Central      | HotWater<br>Gas                    | Water<br>Public                               | Sewer<br>Public Sewer                   |