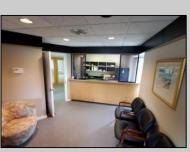

## **COMMENTS**

PRIME 3600+ SQ FT OFFICE BUILDING WITH 1800+ SQ FT BASEMENT IN GREAT NORTHFIELD LOCATION. EACH 1800+ SQ FT FLOOR INCLUDES RECEPTION AREA, CONFERENCE ROOM AND 4 OFFICES. PROPERTY IS LEASED TO BANK ON FIRST LEVEL AND CASINO COMPANY ON SECOND LEVEL.