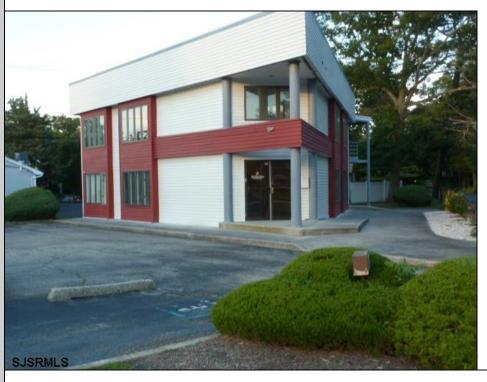

## **COMMENTS**

PRIME 3600+ SQ FT OFFICE BUILDING WITH 1800+ SQ FT BASEMENT IN GREAT NORTHFIELD LOCATION. EACH 1800+ SQ FT FLOOR INCLUDES RECEPTION AREA, CONFERENCE ROOM AND 4 OFFICES. PROPERTY IS LEASED TO BANK ON FIRST LEVEL AND CASINO COMPANY ON SECOND LEVEL.