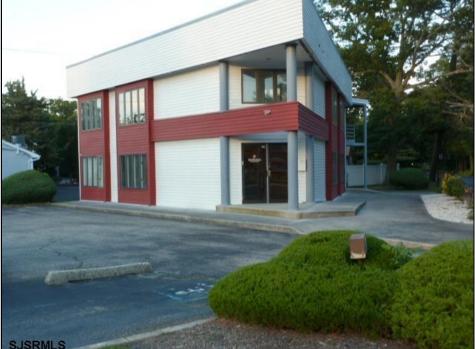

## **COMMENTS**

PRIME 3600+ SQ FT OFFICE BUILDING WITH 1800+ SQ FT BASEMENT IN GREAT NORTHFIELD LOCATION. EACH 1800+ SQ FT FLOOR INCLUDES RECEPTION AREA, CONFERENCE ROOM AND 4 OFFICES. PROPERTY IS LEASED TO BANK ON FIRST LEVEL AND CASINO COMPANY ON SECOND LEVEL.