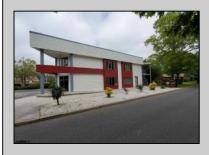

## **COMMENTS**

PRIME 3600+ SQ FT OFFICE BUILDING WITH 1800+ SQ FT BASEMENT IN GREAT NORTHFIELD LOCATION. EACH 1800+ SQ FT FLOOR INCLUDES RECEPTION AREA, CONFERENCE ROOM AND 4 OFFICES. PROPERTY IS LEASED TO BANK ON FIRST LEVEL AND CASINO COMPANY ON SECOND LEVEL.