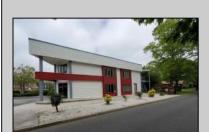

## **COMMENTS**

PRIME 3600+ SQ FT OFFICE BUILDING WITH 1800+ SQ FT BASEMENT IN GREAT NORTHFIELD LOCATION. EACH 1800+ SQ FT FLOOR INCLUDES RECEPTION AREA, CONFERENCE ROOM AND 4 OFFICES. PROPERTY IS LEASED TO BANK ON FIRST LEVEL AND CASINO COMPANY ON SECOND LEVEL.