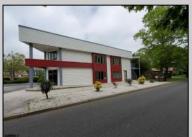

## **COMMENTS**

PRIME 3600+ SQ FT OFFICE BUILDING WITH 1800+ SQ FT BASEMENT IN GREAT NORTHFIELD LOCATION. EACH 1800+ SQ FT FLOOR INCLUDES RECEPTION AREA, CONFERENCE ROOM AND 4 OFFICES. PROPERTY IS LEASED TO BANK ON FIRST LEVEL AND CASINO COMPANY ON SECOND LEVEL.