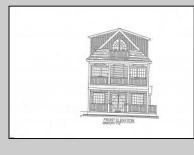

## COMMENTS

Mostly cleared lot with an existing 2 car garage situated toward the back of the property, located just a few homes from the Corbin City park, beach and boat ramp. Owner is selling with plans that were previously approved for a mixed use building with commercial space on the 1st floor of approximately 1200 square feet and a 2 story residence above with 3 bedrooms, 3 baths, living room, dining area, kitchen and den/office that is approximately 2300 square feet. The proposed building also includes a 2 car garage. This is the perfect opportunity to build your new home with an in home business. A great spot to open a kayak and paddle board shop with easy access to all the water activities on the Tuckahoe River. Call today for more details.