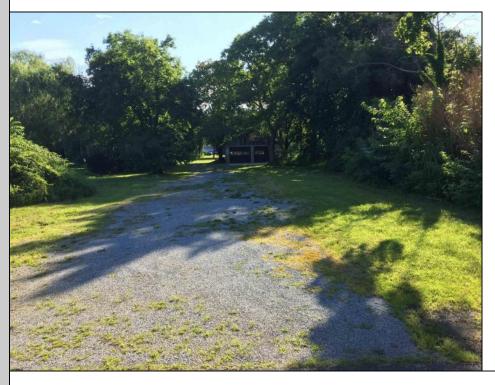

## COMMENTS

Mostly cleared lot with an existing 2 car garage situated toward the back of the property, located just a few homes from the Corbin City park, beach and boat ramp. Owner is selling with plans that were previously approved for a mixed use building with commercial space on the 1st floor of approximately 1200 square feet and a 2 story residence above with 3 bedrooms, 3 baths, living room, dining area, kitchen and den/office that is approximately 2300 square feet. The proposed building also includes a 2 car garage. This is the perfect opportunity to build your new home with an in home business. A great spot to open a kayak and paddle board shop with easy access to all the water activities on the Tuckahoe River. Call today for more details.