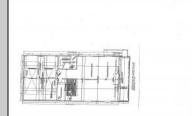

## COMMENTS

Mostly cleared lot with an existing 2 car garage situated toward the back of the property, located just a few homes from the Corbin City park, beach and boat ramp. Owner is selling with plans that were previously approved for a mixed use building with commercial space on the 1st floor of approximately 1200 square feet and a 2 story residence above with 3 bedrooms, 3 baths, living room, dining area, kitchen and den/office that is approximately 2300 square feet. The proposed building also includes a 2 car garage. This is the perfect opportunity to build your new home with an in home business. A great spot to open a kayak and paddle board shop with easy access to all the water activities on the Tuckahoe River. Call today for more details.