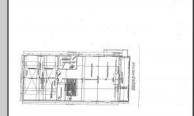

## COMMENTS

Mostly cleared lot with an existing 2 car garage situated toward the back of the property, located just a few homes from the Corbin City park, beach and boat ramp. Owner is selling with plans that were previously approved for a mixed use building with commercial space on the 1st floor of approximately 1200 square feet and a 2 story residence above with 3 bedrooms, 3 baths, living room, dining area, kitchen and den/office that is approximately 2300 square feet. The proposed building also includes a 2 car garage. This is the perfect opportunity to build your new home with an in home business. A great spot to open a kayak and paddle board shop with easy access to all the water activities on the Tuckahoe River. Call today for more details.