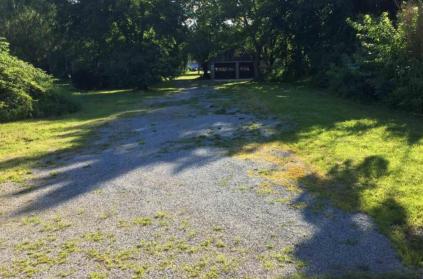

## COMMENTS

Mostly cleared lot with an existing 2 car garage situated toward the back of the property, located just a few homes from the Corbin City park, beach and boat ramp. Owner is selling with plans that were previously approved for a mixed use building with commercial space on the 1st floor of approximately 1200 square feet and a 2 story residence above with 3 bedrooms, 3 baths, living room, dining area, kitchen and den/office that is approximately 2300 square feet. The proposed building also includes a 2 car garage. This is the perfect opportunity to build your new home with an in home business. A great spot to open a kayak and paddle board shop with easy access to all the water activities on the Tuckahoe River. Call today for more details.