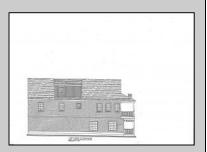

## **COMMENTS**

Mostly cleared lot with an existing 2 car garage situated toward the back of the property, located just a few homes from the Corbin City park, beach and boat ramp. Owner is selling with plans that were previously approved for a mixed use building with commercial space on the 1st floor of approximately 1200 square feet and a 2 story residence above with 3 bedrooms, 3 baths, living room, dining area, kitchen and den/office that is approximately 2300 square feet. The proposed building also includes a 2 car garage. This is the perfect opportunity to build your new home with an in home business. A great spot to open a kayak and paddle board shop with easy access to all the water activities on the Tuckahoe River. Call today for more details.