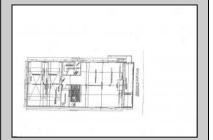

## **COMMENTS**

Mostly cleared lot with an existing 2 car garage situated toward the back of the property, located just a few homes from the Corbin City park, beach and boat ramp. Owner is selling with plans that were previously approved for a mixed use building with commercial space on the 1st floor of approximately 1200 square feet and a 2 story residence above with 3 bedrooms, 3 baths, living room, dining area, kitchen and den/office that is approximately 2300 square feet. The proposed building also includes a 2 car garage. This is the perfect opportunity to build your new home with an in home business. A great spot to open a kayak and paddle board shop with easy access to all the water activities on the Tuckahoe River. Call today for more details.