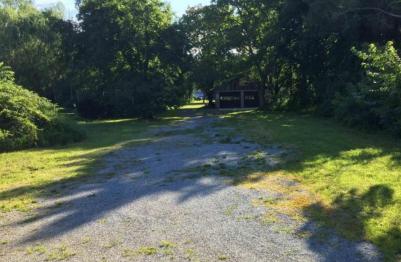

## **COMMENTS**

Mostly cleared lot with an existing 2 car garage situated toward the back of the property, located just a few homes from the Corbin City park, beach and boat ramp. Owner is selling with plans that were previously approved for a mixed use building with commercial space on the 1st floor of approximately 1200 square feet and a 2 story residence above with 3 bedrooms, 3 baths, living room, dining area, kitchen and den/office that is approximately 2300 square feet. The proposed building also includes a 2 car garage. This is the perfect opportunity to build your new home with an in home business. A great spot to open a kayak and paddle board shop with easy access to all the water activities on the Tuckahoe River. Call today for more details.