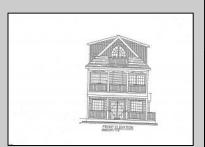

## **COMMENTS**

Mostly cleared lot with an existing 2 car garage situated toward the back of the property, located just a few homes from the Corbin City park, beach and boat ramp. Owner is selling with plans that were previously approved for a mixed use building with commercial space on the 1st floor of approximately 1200 square feet and a 2 story residence above with 3 bedrooms, 3 baths, living room, dining area, kitchen and den/office that is approximately 2300 square feet. The proposed building also includes a 2 car garage. This is the perfect opportunity to build your new home with an in home business. A great spot to open a kayak and paddle board shop with easy access to all the water activities on the Tuckahoe River. Call today for more details.