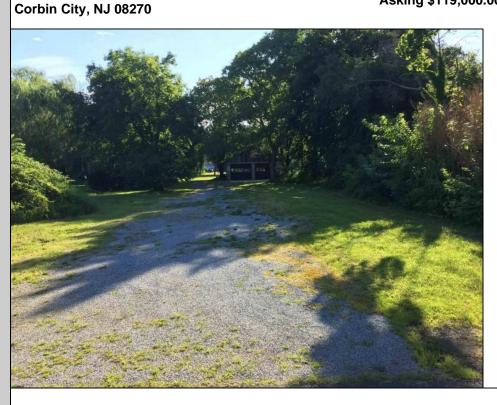

## COMMENTS

Mostly cleared lot with an existing 2 car garage situated toward the back of the property, located just a few homes from the Corbin City park, beach and boat ramp. Owner is selling with plans that were previously approved for a mixed use building with commercial space on the 1st floor of approximately 1200 square feet and a 2 story residence above with 3 bedrooms, 3 baths, living room, dining area, kitchen and den/office that is approximately 2300 square feet. The proposed building also includes a 2 car garage. This is the perfect opportunity to build your new home with an in home business. A great spot to open a kayak and paddle board shop with easy access to all the water activities on the Tuckahoe River. Call today for more details.