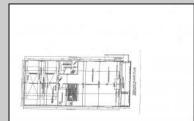

## COMMENTS

Mostly cleared lot with an existing 2 car garage situated toward the back of the property, located just a few homes from the Corbin City park, beach and boat ramp. Owner is selling with plans that were previously approved for a mixed use building with commercial space on the 1st floor of approximately 1200 square feet and a 2 story residence above with 3 bedrooms, 3 baths, living room, dining area, kitchen and den/office that is approximately 2300 square feet. The proposed building also includes a 2 car garage. This is the perfect opportunity to build your new home with an in home business. A great spot to open a kayak and paddle board shop with easy access to all the water activities on the Tuckahoe River. Call today for more details.