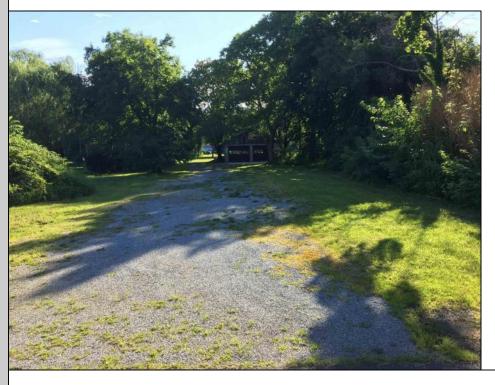

## COMMENTS

Mostly cleared lot with an existing 2 car garage situated toward the back of the property, located just a few homes from the Corbin City park, beach and boat ramp. Owner is selling with plans that were previously approved for a mixed use building with commercial space on the 1st floor of approximately 1200 square feet and a 2 story residence above with 3 bedrooms, 3 baths, living room, dining area, kitchen and den/office that is approximately 2300 square feet. The proposed building also includes a 2 car garage. This is the perfect opportunity to build your new home with an in home business. A great spot to open a kayak and paddle board shop with easy access to all the water activities on the Tuckahoe River. Call today for more details.