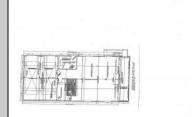

## COMMENTS

Mostly cleared lot with an existing 2 car garage situated toward the back of the property, located just a few homes from the Corbin City park, beach and boat ramp. Owner is selling with plans that were previously approved for a mixed use building with commercial space on the 1st floor of approximately 1200 square feet and a 2 story residence above with 3 bedrooms, 3 baths, living room, dining area, kitchen and den/office that is approximately 2300 square feet. The proposed building also includes a 2 car garage. This is the perfect opportunity to build your new home with an in home business. A great spot to open a kayak and paddle board shop with easy access to all the water activities on the Tuckahoe River. Call today for more details.