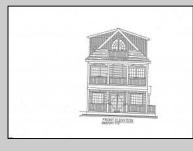

## COMMENTS

Mostly cleared lot with an existing 2 car garage situated toward the back of the property, located just a few homes from the Corbin City park, beach and boat ramp. Owner is selling with plans that were previously approved for a mixed use building with commercial space on the 1st floor of approximately 1200 square feet and a 2 story residence above with 3 bedrooms, 3 baths, living room, dining area, kitchen and den/office that is approximately 2300 square feet. The proposed building also includes a 2 car garage. This is the perfect opportunity to build your new home with an in home business. A great spot to open a kayak and paddle board shop with easy access to all the water activities on the Tuckahoe River. Call today for more details.