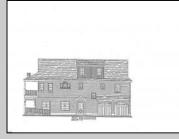

## COMMENTS

Mostly cleared lot with an existing 2 car garage situated toward the back of the property, located just a few homes from the Corbin City park, beach and boat ramp. Owner is selling with plans that were previously approved for a mixed use building with commercial space on the 1st floor of approximately 1200 square feet and a 2 story residence above with 3 bedrooms, 3 baths, living room, dining area, kitchen and den/office that is approximately 2300 square feet. The proposed building also includes a 2 car garage. This is the perfect opportunity to build your new home with an in home business. A great spot to open a kayak and paddle board shop with easy access to all the water activities on the Tuckahoe River. Call today for more details.