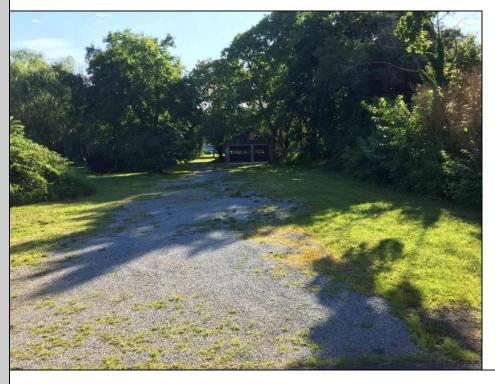

## COMMENTS

Mostly cleared lot with an existing 2 car garage situated toward the back of the property, located just a few homes from the Corbin City park, beach and boat ramp. Owner is selling with plans that were previously approved for a mixed use building with commercial space on the 1st floor of approximately 1200 square feet and a 2 story residence above with 3 bedrooms, 3 baths, living room, dining area, kitchen and den/office that is approximately 2300 square feet. The proposed building also includes a 2 car garage. This is the perfect opportunity to build your new home with an in home business. A great spot to open a kayak and paddle board shop with easy access to all the water activities on the Tuckahoe River. Call today for more details.