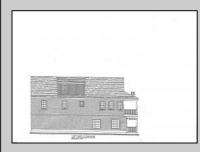

## COMMENTS

Mostly cleared lot with an existing 2 car garage situated toward the back of the property, located just a few homes from the Corbin City park, beach and boat ramp. Owner is selling with plans that were previously approved for a mixed use building with commercial space on the 1st floor of approximately 1200 square feet and a 2 story residence above with 3 bedrooms, 3 baths, living room, dining area, kitchen and den/office that is approximately 2300 square feet. The proposed building also includes a 2 car garage. This is the perfect opportunity to build your new home with an in home business. A great spot to open a kayak and paddle board shop with easy access to all the water activities on the Tuckahoe River. Call today for more details.