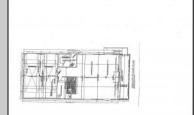

## COMMENTS

Mostly cleared lot with an existing 2 car garage situated toward the back of the property, located just a few homes from the Corbin City park, beach and boat ramp. Owner is selling with plans that were previously approved for a mixed use building with commercial space on the 1st floor of approximately 1200 square feet and a 2 story residence above with 3 bedrooms, 3 baths, living room, dining area, kitchen and den/office that is approximately 2300 square feet. The proposed building also includes a 2 car garage. This is the perfect opportunity to build your new home with an in home business. A great spot to open a kayak and paddle board shop with easy access to all the water activities on the Tuckahoe River. Call today for more details.