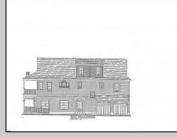

## COMMENTS

Mostly cleared lot with an existing 2 car garage situated toward the back of the property, located just a few homes from the Corbin City park, beach and boat ramp. Owner is selling with plans that were previously approved for a mixed use building with commercial space on the 1st floor of approximately 1200 square feet and a 2 story residence above with 3 bedrooms, 3 baths, living room, dining area, kitchen and den/office that is approximately 2300 square feet. The proposed building also includes a 2 car garage. This is the perfect opportunity to build your new home with an in home business. A great spot to open a kayak and paddle board shop with easy access to all the water activities on the Tuckahoe River. Call today for more details.