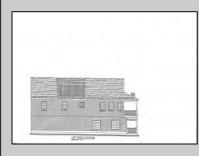

## COMMENTS

Mostly cleared lot with an existing 2 car garage situated toward the back of the property, located just a few homes from the Corbin City park, beach and boat ramp. Owner is selling with plans that were previously approved for a mixed use building with commercial space on the 1st floor of approximately 1200 square feet and a 2 story residence above with 3 bedrooms, 3 baths, living room, dining area, kitchen and den/office that is approximately 2300 square feet. The proposed building also includes a 2 car garage. This is the perfect opportunity to build your new home with an in home business. A great spot to open a kayak and paddle board shop with easy access to all the water activities on the Tuckahoe River. Call today for more details.