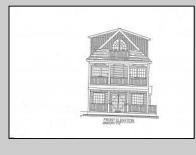

## COMMENTS

Mostly cleared lot with an existing 2 car garage situated toward the back of the property, located just a few homes from the Corbin City park, beach and boat ramp. Owner is selling with plans that were previously approved for a mixed use building with commercial space on the 1st floor of approximately 1200 square feet and a 2 story residence above with 3 bedrooms, 3 baths, living room, dining area, kitchen and den/office that is approximately 2300 square feet. The proposed building also includes a 2 car garage. This is the perfect opportunity to build your new home with an in home business. A great spot to open a kayak and paddle board shop with easy access to all the water activities on the Tuckahoe River. Call today for more details.