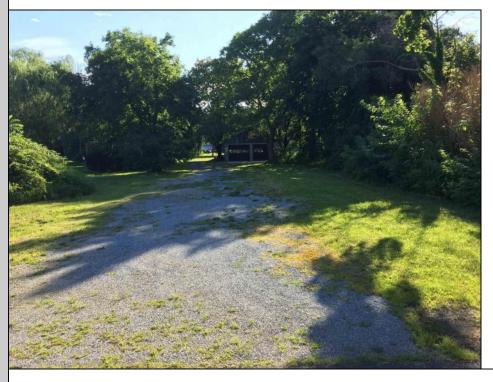

## COMMENTS

Mostly cleared lot with an existing 2 car garage situated toward the back of the property, located just a few homes from the Corbin City park, beach and boat ramp. Owner is selling with plans that were previously approved for a mixed use building with commercial space on the 1st floor of approximately 1200 square feet and a 2 story residence above with 3 bedrooms, 3 baths, living room, dining area, kitchen and den/office that is approximately 2300 square feet. The proposed building also includes a 2 car garage. This is the perfect opportunity to build your new home with an in home business. A great spot to open a kayak and paddle board shop with easy access to all the water activities on the Tuckahoe River. Call today for more details.