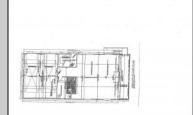

## COMMENTS

Mostly cleared lot with an existing 2 car garage situated toward the back of the property, located just a few homes from the Corbin City park, beach and boat ramp. Owner is selling with plans that were previously approved for a mixed use building with commercial space on the 1st floor of approximately 1200 square feet and a 2 story residence above with 3 bedrooms, 3 baths, living room, dining area, kitchen and den/office that is approximately 2300 square feet. The proposed building also includes a 2 car garage. This is the perfect opportunity to build your new home with an in home business. A great spot to open a kayak and paddle board shop with easy access to all the water activities on the Tuckahoe River. Call today for more details.