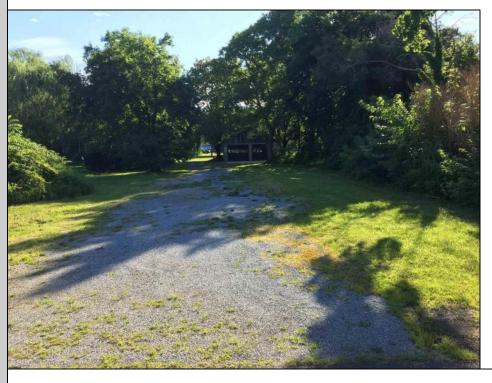

## COMMENTS

Mostly cleared lot with an existing 2 car garage situated toward the back of the property, located just a few homes from the Corbin City park, beach and boat ramp. Owner is selling with plans that were previously approved for a mixed use building with commercial space on the 1st floor of approximately 1200 square feet and a 2 story residence above with 3 bedrooms, 3 baths, living room, dining area, kitchen and den/office that is approximately 2300 square feet. The proposed building also includes a 2 car garage. This is the perfect opportunity to build your new home with an in home business. A great spot to open a kayak and paddle board shop with easy access to all the water activities on the Tuckahoe River. Call today for more details.