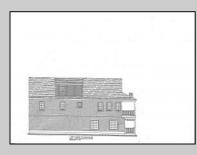

## COMMENTS

Mostly cleared lot with an existing 2 car garage situated toward the back of the property, located just a few homes from the Corbin City park, beach and boat ramp. Owner is selling with plans that were previously approved for a mixed use building with commercial space on the 1st floor of approximately 1200 square feet and a 2 story residence above with 3 bedrooms, 3 baths, living room, dining area, kitchen and den/office that is approximately 2300 square feet. The proposed building also includes a 2 car garage. This is the perfect opportunity to build your new home with an in home business. A great spot to open a kayak and paddle board shop with easy access to all the water activities on the Tuckahoe River. Call today for more details.