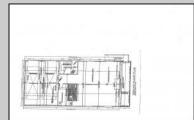

## COMMENTS

Mostly cleared lot with an existing 2 car garage situated toward the back of the property, located just a few homes from the Corbin City park, beach and boat ramp. Owner is selling with plans that were previously approved for a mixed use building with commercial space on the 1st floor of approximately 1200 square feet and a 2 story residence above with 3 bedrooms, 3 baths, living room, dining area, kitchen and den/office that is approximately 2300 square feet. The proposed building also includes a 2 car garage. This is the perfect opportunity to build your new home with an in home business. A great spot to open a kayak and paddle board shop with easy access to all the water activities on the Tuckahoe River. Call today for more details.