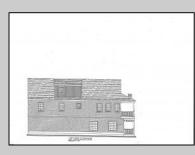

## COMMENTS

Mostly cleared lot with an existing 2 car garage situated toward the back of the property, located just a few homes from the Corbin City park, beach and boat ramp. Owner is selling with plans that were previously approved for a mixed use building with commercial space on the 1st floor of approximately 1200 square feet and a 2 story residence above with 3 bedrooms, 3 baths, living room, dining area, kitchen and den/office that is approximately 2300 square feet. The proposed building also includes a 2 car garage. This is the perfect opportunity to build your new home with an in home business. A great spot to open a kayak and paddle board shop with easy access to all the water activities on the Tuckahoe River. Call today for more details.