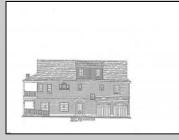

## COMMENTS

Mostly cleared lot with an existing 2 car garage situated toward the back of the property, located just a few homes from the Corbin City park, beach and boat ramp. Owner is selling with plans that were previously approved for a mixed use building with commercial space on the 1st floor of approximately 1200 square feet and a 2 story residence above with 3 bedrooms, 3 baths, living room, dining area, kitchen and den/office that is approximately 2300 square feet. The proposed building also includes a 2 car garage. This is the perfect opportunity to build your new home with an in home business. A great spot to open a kayak and paddle board shop with easy access to all the water activities on the Tuckahoe River. Call today for more details.