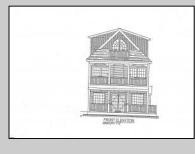

## COMMENTS

Mostly cleared lot with an existing 2 car garage situated toward the back of the property, located just a few homes from the Corbin City park, beach and boat ramp. Owner is selling with plans that were previously approved for a mixed use building with commercial space on the 1st floor of approximately 1200 square feet and a 2 story residence above with 3 bedrooms, 3 baths, living room, dining area, kitchen and den/office that is approximately 2300 square feet. The proposed building also includes a 2 car garage. This is the perfect opportunity to build your new home with an in home business. A great spot to open a kayak and paddle board shop with easy access to all the water activities on the Tuckahoe River. Call today for more details.