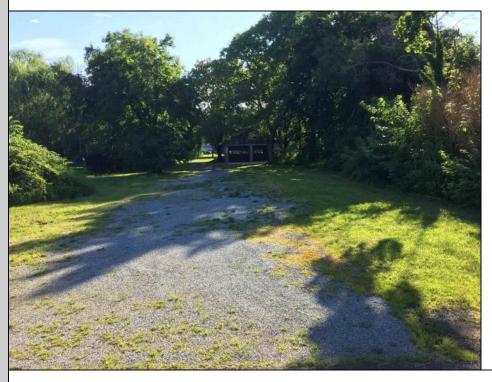

## COMMENTS

Mostly cleared lot with an existing 2 car garage situated toward the back of the property, located just a few homes from the Corbin City park, beach and boat ramp. Owner is selling with plans that were previously approved for a mixed use building with commercial space on the 1st floor of approximately 1200 square feet and a 2 story residence above with 3 bedrooms, 3 baths, living room, dining area, kitchen and den/office that is approximately 2300 square feet. The proposed building also includes a 2 car garage. This is the perfect opportunity to build your new home with an in home business. A great spot to open a kayak and paddle board shop with easy access to all the water activities on the Tuckahoe River. Call today for more details.